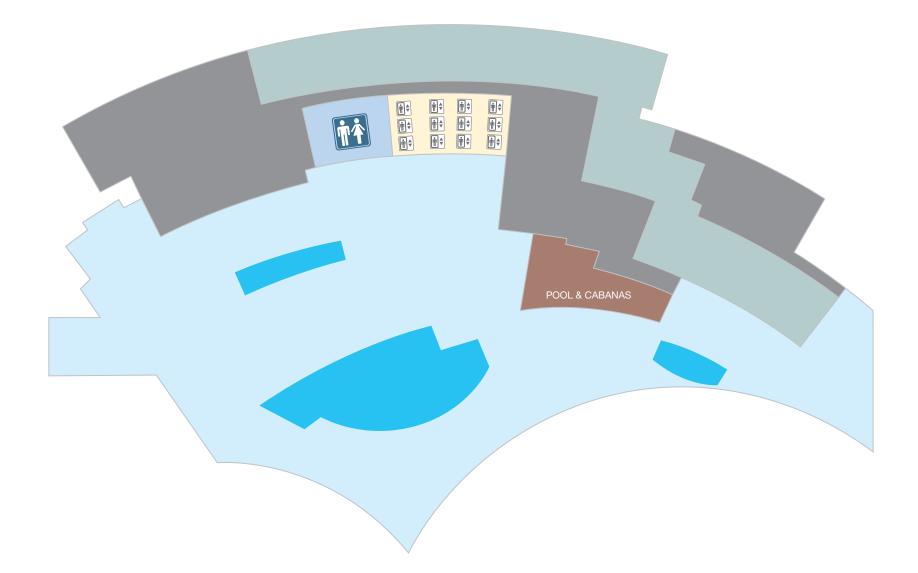

## VDDD® LEVEL 3 - POOL

#### **PROMENADE LEVEL**

- PUBLIC THOROUGHFARE
- SLOTS & ELECTRONIC GAMES
- TABLE GAMES
- CASINO & SPORTS BOOK
- SHOPS & BOUTIQUES
- RESTAURANTS

- SPA / FITNESS CENTER
- BARS & LOUNGES
- CONCIERGE & RESORT CLUB LOUNGE
- MEETING SPACES
- ELEVATORS
- STAIRS & ESCALATORS