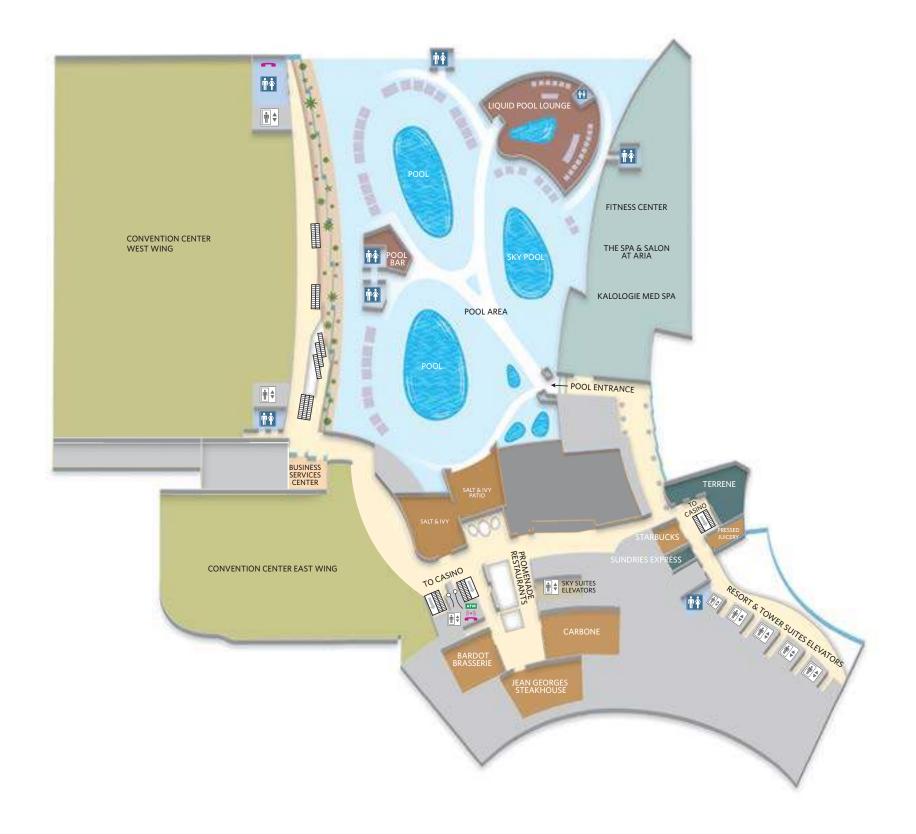

#### **PROMENADE LEVEL**

- PUBLIC THOROUGHFARE
- SLOTS & ELECTRONIC GAMES
- TABLE GAMES
- CASINO & SPORTS BOOK
- SHOPS & BOUTIQUES
- RESTAURANTS

- SPA / FITNESS CENTER
- BARS & LOUNGES
- CONCIERGE & RESORT CLUB LOUNGE
- MEETING SPACES
- ELEVATORS
- STAIRS & ESCALATORS

## VDDD® LEVEL 3 - POOL