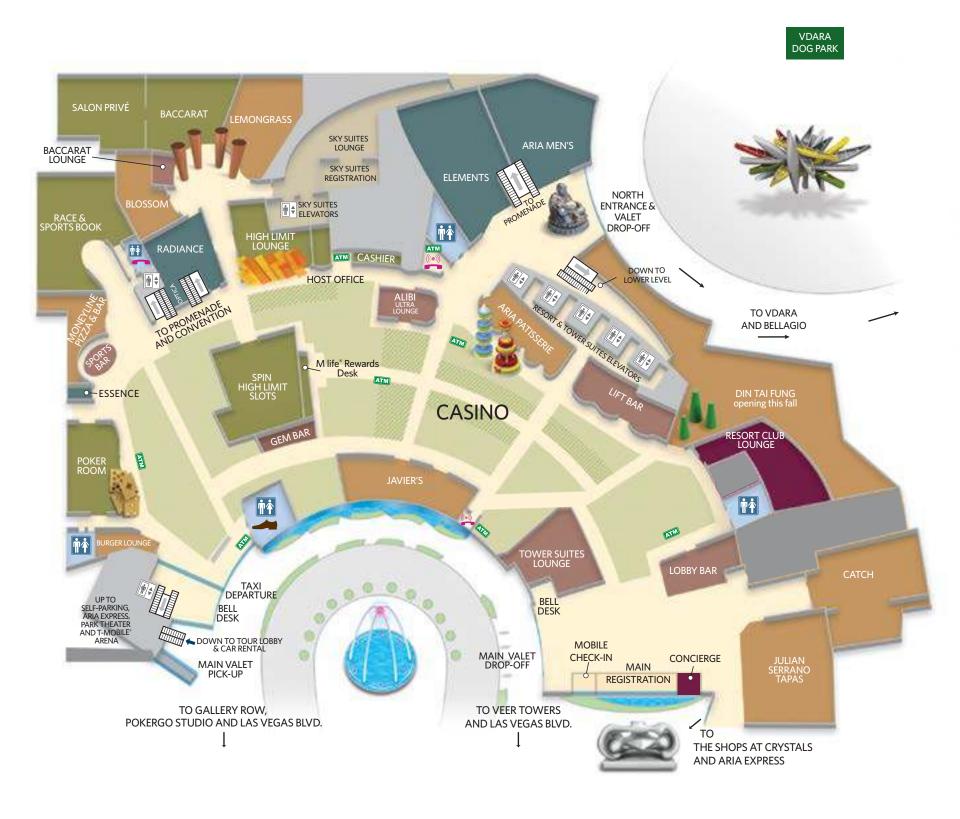

#### **CASINO LEVEL**

#### KEY

- PUBLIC THOROUGHFARE
- SLOTS & ELECTRONIC GAMES
- TABLE GAMES
- CASINO & SPORTS BOOK
- SHOPS & BOUTIQUES
- RESTAURANTS

- SPA / FITNESS CENTER
- BARS & LOUNGES
- CONCIERGE & RESORT CLUB LOUNGE
- MEETING SPACES
- ELEVATORS
- STAIRS & ESCALATORS

- 🚻 WASHROOMS
- 🛥 MEN'S SHOESHINE
- M AUTOMATED TELLER MACHINE
- ((•)) INTERNET KIOSKS
- TELEPHONE
- uber UBER RIDESHARE PICK-UP AND DROP-OFF

HOME