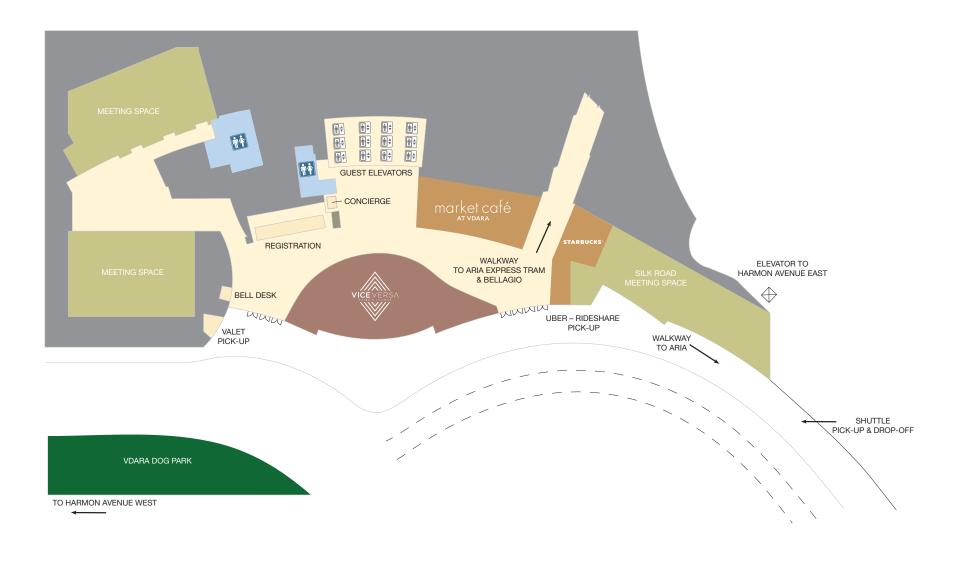

GAMES
- TABLE GAMES
- CASINO & SPORTS BOOK
- SHOPS & BOUTIQUES
- RESTAURANTS

- SPA / FITNESS CENTER
- BARS & LOUNGES
- CONCIERGE & RESORT CLUB LOUNGE
- MEETING SPACES
- ELEVATORS
- STAIRS & ESCALATORS

- 🚻 WASHROOMS
- 🛥 MEN'S SHOESHINE
- M AUTOMATED TELLER MACHINE
- ((•)) INTERNET KIOSKS
- TELEPHONE
- uber UBER RIDESHARE PICK-UP AND DROP-OFF



HOME





#### **PROMENADE LEVEL**





- PUBLIC THOROUGHFARE
- SLOTS & ELECTRONIC GAMES
- TABLE GAMES
- CASINO & SPORTS BOOK
- SHOPS & BOUTIQUES
- RESTAURANTS

- SPA / FITNESS CENTER
- BARS & LOUNGES
- CONCIERGE & RESORT CLUB LOUNGE
- MEETING SPACES
- ELEVATORS
- STAIRS & ESCALATORS

- WASHROOMS
- 🔺 MEN'S SHOESHINE
- automated teller machine
- ((•)) INTERNET KIOSKS
- TELEPHONE
- uber UBER RIDESHARE PICK-UP AND DROP-OFF



HOME









# VD3C3°





## VDDA® LEVEL 2- THE SPA





## VDDD® LEVEL 3 - POOL