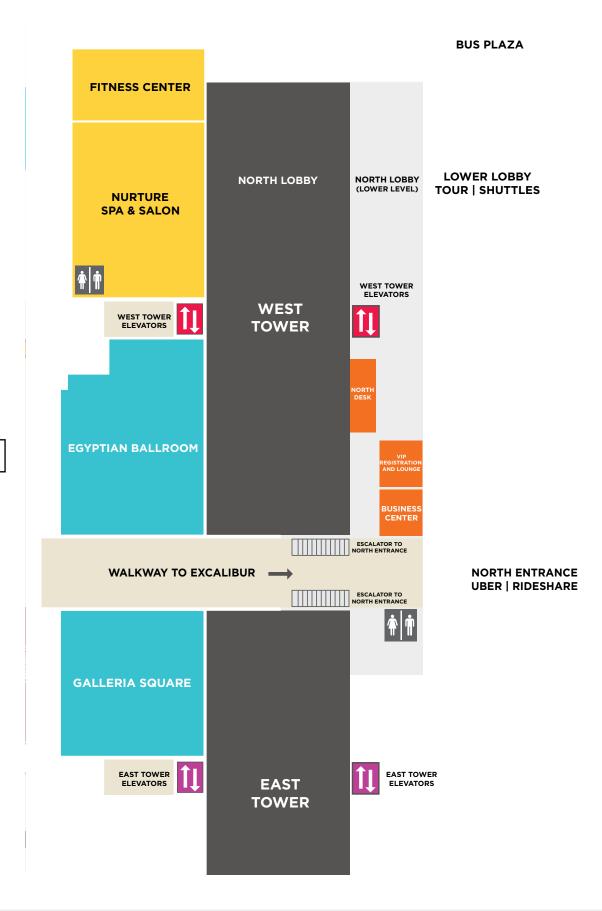

### **Property Map**

Click desired area to view more detail.

### **Ballrooms and Convention Area**

**To Main Casino Floor** 

### **Room Finder**

**NORTH ENTRANCE UBER | RIDESHARE** 