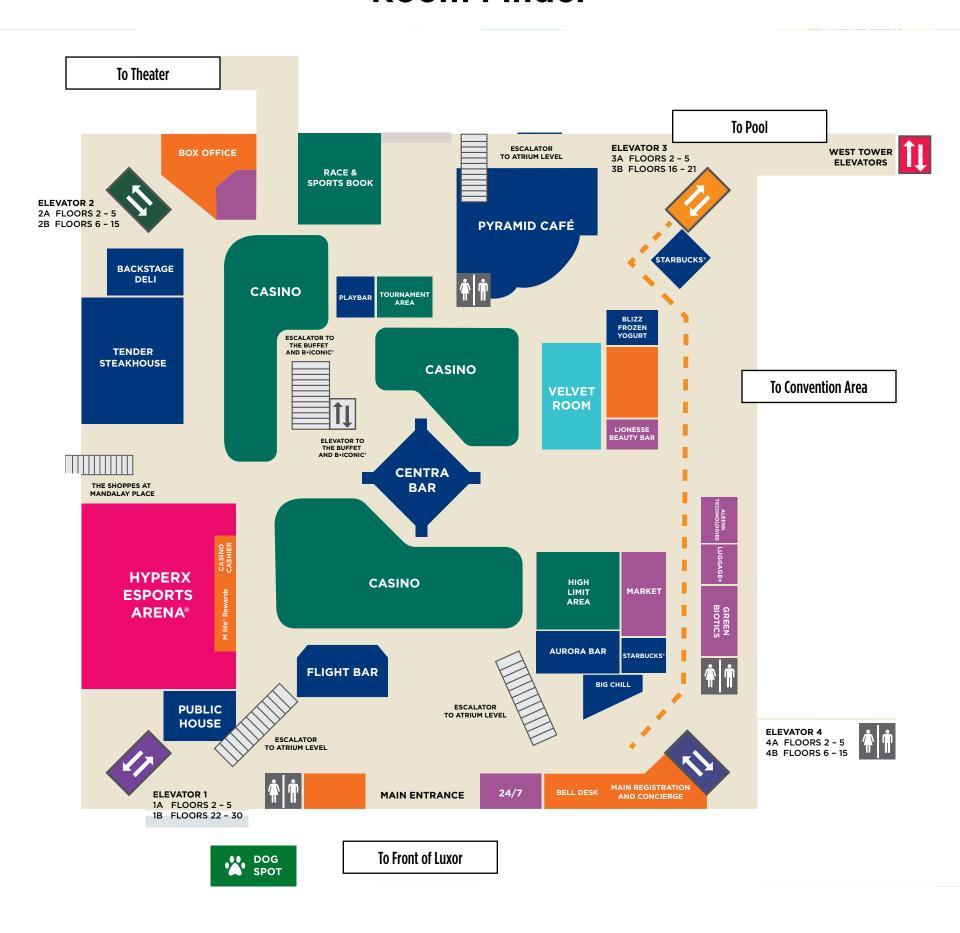

### **Atrium Level**

# STEP 2. FIND AND CLICK YOUR ELEVATOR BANK BELOW:

If you are in the **PYRAMID**, please note the floor and room number to find your specific elevator.

If you are in the **TOWERS**, the elevators access all floors.

#### **ELEVATOR 3A**

Floors: 01 - 05 Rooms: 061 - 100 CORE 3

#### **ELEVATOR 3B**

Floors: 16 - 21 Access all rooms on floor