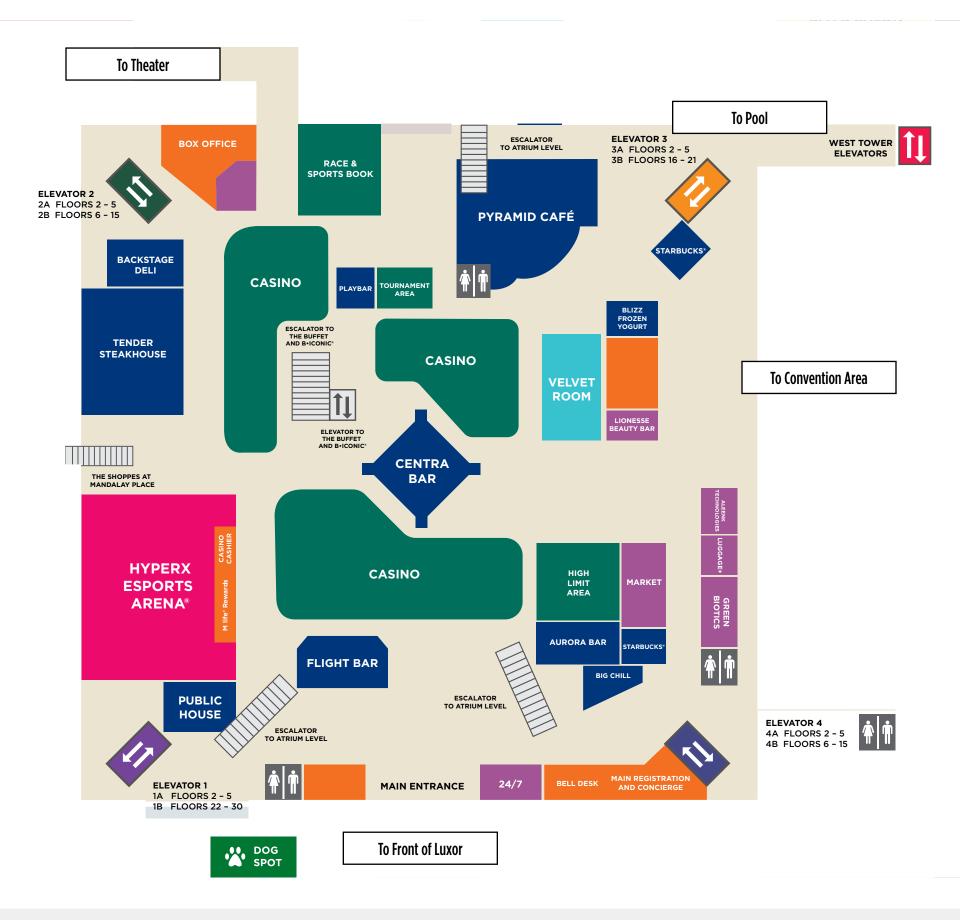

# Welcome to LUXCOR®

# PROPERTY MAP

# ROOM FINDER

### **Property Map**

Click desired area to view more detail.







### **Main Casino Floor**











# LUXOR® Pool











### **Atrium Level**











### **Ballrooms and Convention Area**







**To Main Casino Floor** 







### **Room Finder**

## **NEED HELP FINDING YOUR ROOM?**

## STEP 1. CHECK YOUR ROOM NUMBER.

The first two numbers is your floor. The third number is your location [Pyramid (O or 1), West Tower (2), East Tower(3)] and the last two numbers is your room number.

| ROOM NUMBER KEY CODE |                  |                                                  |                       |
|----------------------|------------------|--------------------------------------------------|-----------------------|
| XX                   | Location         | XX                                               | Example               |
| <b>Floor</b> 01 - 30 | Pyramid — 0