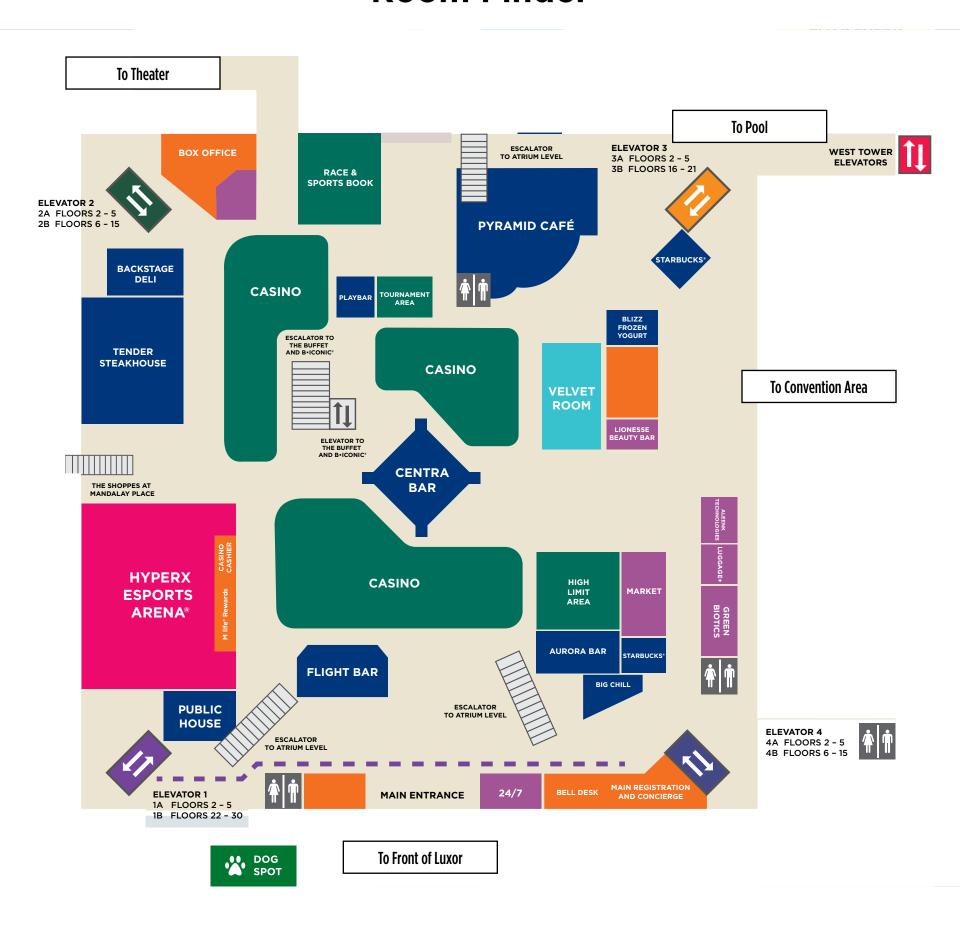

### **Main Casino Floor**

# STEP 2. FIND AND CLICK YOUR ELEVATOR BANK BELOW:

If you are in the **PYRAMID**, please note the floor and room number to find your specific elevator.

If you are in the **TOWERS**, the elevators access all floors.

#### **ELEVATOR 1A**

Floors: 01 - 05 Rooms: 001 - 020 & 141 - 160 CORE 1

#### **ELEVATOR 1B**

Floors: 22 - 30 Access all rooms on floor

#### **ELEVATOR 2A**

Floors: 01 - 05 Rooms: 021 - 060 CORE 2

**ELEVATOR 2B** 

Floors: 06 - 15 Rooms: 001 - 080

#### **ELEVATOR 3A**

Floors: 01 - 05 Rooms: 061 - 100 CORE 3

#### **ELEVATOR 3B**

Floors: 16 - 21 Access all rooms on floor

#### **ELEVATOR 4A**

Floors: 01 - 05 Rooms: 101 - 140 CORE 4

**ELEVATOR 4B** 

Floors: 06 - 15 Rooms: 081 - 160

#### **EAST TOWER ELEVATOR**

Access all rooms on floor

#### **WEST TOWER ELEVATOR**

Access all rooms on floor