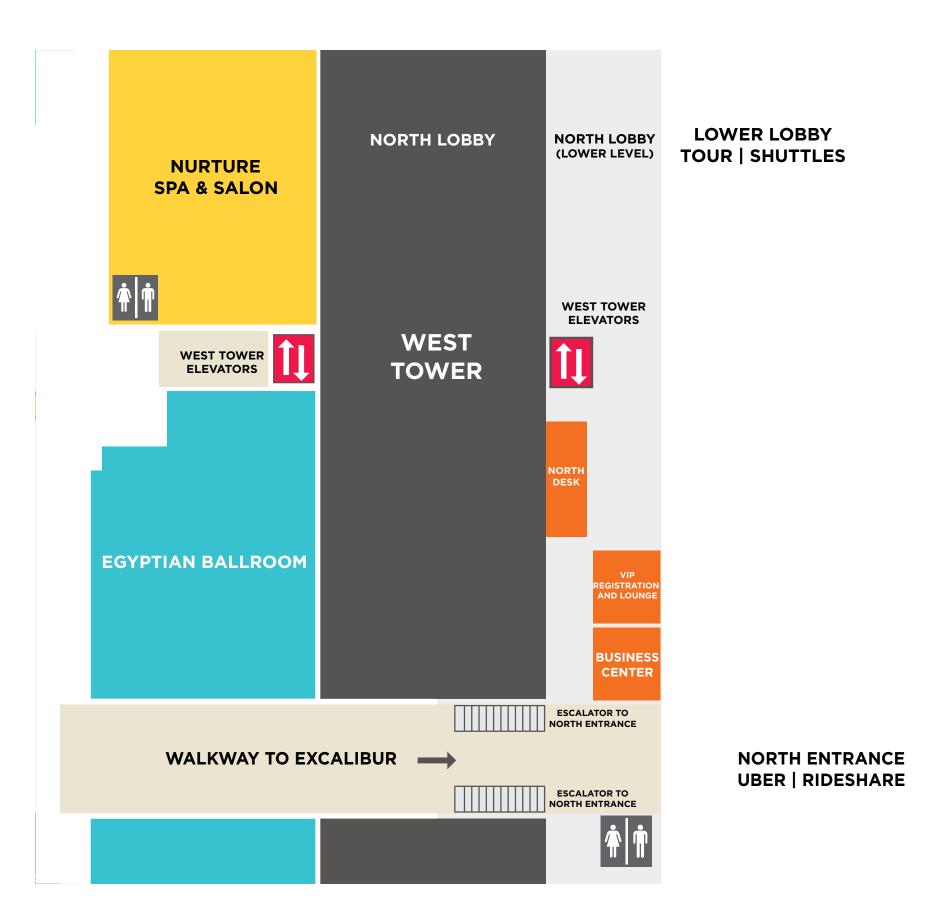

### **Room Finder**

**NORTH ENTRANCE UBER | RIDESHARE** 

### **Room Finder**

**WEST TOWER ELEVATOR** 

Access all rooms on floor