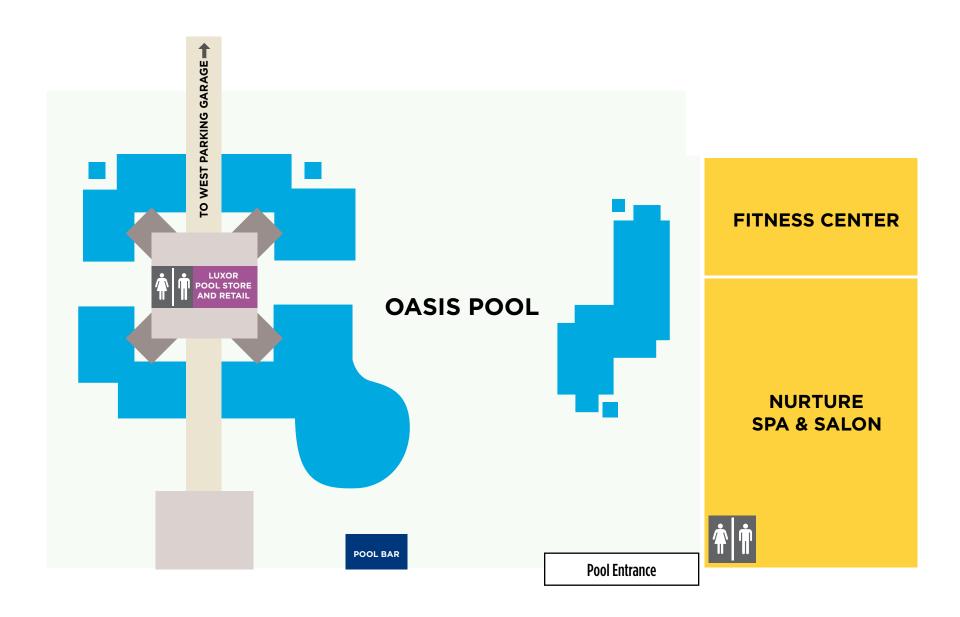

# Welcome to LUXCOR®

# PROPERTY MAP

# ROOM FINDER

### **Property Map**

Click desired area to view more detail.







### **Main Casino Floor**











# LUXOR® Pool











### **Atrium Level**











### **Ballrooms and Convention Area**







**To Main Casino Floor** 







### **Room Finder**

## **NEED HELP FINDING YOUR ROOM?**

## STEP 1. CHECK YOUR ROOM NUMBER.

The first two numbers is your floor. The third number is your location [Pyramid (O or 1), West Tower (2), East Tower(3)] and the last two numbers is your room number.

| ROOM NUMBER KEY CODE |                  |                                                  |                       |
|----------------------|------------------|--------------------------------------------------|-----------------------|
| XX                   | Location         | XX                                               | Example               |
| <b>Floor</b> 01 - 30 | Pyramid — 0 or 1 | Room # The last t