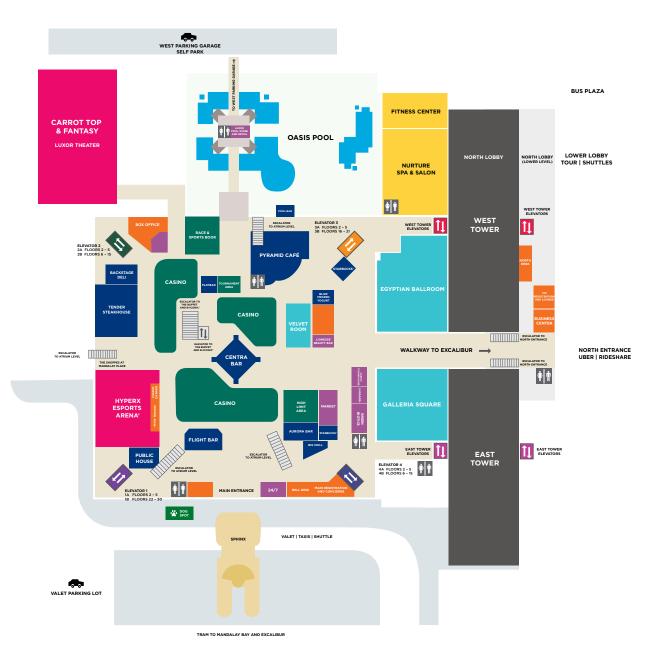

# Welcome to LUXCOR®

# PROPERTY MAP

# ROOM FINDER

### **Property Map**

Click desired area to view more detail.







### **Main Casino Floor**











# LUXOR® Pool











### **Atrium Level**











### **Ballrooms and Convention Area**







**To Main Casino Floor** 







### **Room Finder**

## **NEED HELP FINDING YOUR ROOM?**

## STEP 1. CHECK YOUR ROOM NUMBER.

The first two numbers is your floor. The third number is your location [Pyramid (O or 1), West Tower (2), East Tower(3)] and the last two numbers is your room number.

| ROOM NUMBER KEY CODE |                  |                                                  |                       |
|----------------------|------------------|--------------------------------------------------|-----------------------|
| XX                   | Location         | XX                                               | Example               |
| <b>