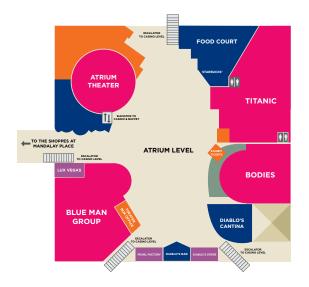

# Welcome to LUXCOR®

# PROPERTY MAP

# ROOM FINDER

### **Property Map**

Click desired area to view more detail.







### **Main Casino Floor**











# LUXOR® Pool











### **Atrium Level**











### **Ballrooms and Convention Area**







**To Main Casino Floor** 







### **Room Finder**

## **NEED HELP FINDING YOUR ROOM?**

## STEP 1. CHECK YOUR ROOM NUMBER.

The first two numbers is your floor. The third number is your location [Pyramid (O or 1), West Tower (2), East Tower(3)] and the last two numbers is your room number.

| ROOM NUMBER KEY CODE |                  |                                                  |                       |
|----------------------|------------------|--------------------------------------------------|-----------------------|
| XX                   | Location         | XX                                               | Example               |
| <